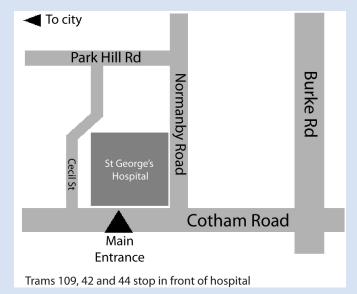

## Getting to St George's

St George's is located at 283 Cotham Road, Kew. It is serviced by both tram and bus routes.

#### Tram

Tram 109 stops directly outside St George's, near the corner of Normanby and Cotham Roads.

#### Bus

Buses 547 and 548 travel from Latrobe University and Mont Park. Alight at the corner of Burke Road and Cotham Road and either walk down Cotham Road (west) to St George's or catch tram 109 down Cotham Road.

Bus 624 travels from Kew to Oakleigh, via Chadstone and Holmesglen. Alight at the corner of John Street and Cotham Road. This bus connects with trains at Auburn station.

## Travelling by car

Limited parking is available at the front of the hospital for specialist clinic clients.

Melway ref: Map 45 H6

#### Contact us

St Vincent's St George's campus 283 Cotham Road Kew VIC 3101 Tel: (03) 9816 0577

Fax: (03) 9817 5325 Melways ref: Map 45 H6

Aug 2011